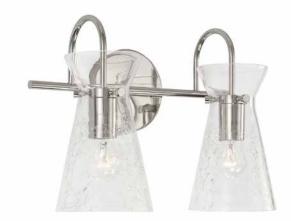

# 142421PN

#### MILA 2 LIGHT VANITY Polished Nickel

Polished Nickel

UPC: 841740164900

Available Finishes: Aged Brass (AD), Matte Black (MB), Polished Nickel (PN)

#### DIMENSIONS

Dimensions: 14.25"W x 11"H x 7.50"E Product Weight: 5.5 lbs. Max. Handing Height: 11" Min. Hanging Height: 11" Backplate: 5"W x 5"H x 0.75"E Junction: Ctr/Top: 4"; Ctr/Btm: 7"

## **GLASS DESCRIPTION**

Clear Half-Crackle Glass Glass Dimensions: 5.25"W X 8.5"H

JOB/LOCATION: \_\_\_\_\_

QUANTITY:

NOTES: \_\_\_\_\_

5359 Rafe Banks Drive, Flowery Branch, GA, 30542 TF: 800.323.3257 | P: 770.965.7238 | F: 770.965.7254 | W: capitallightingfixture.com