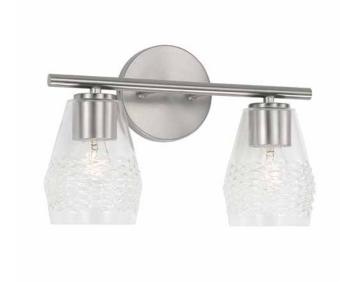

## 145021BN-524

# DENA 2 LIGHT VANITY

**Brushed Nickel** 

UPC: 841740164535

Available Finishes: Aged Brass (AD), Brushed Nickel (BN),

Matte Black (MB)

| JOB/LOCATION: | _ |
|---------------|---|
| QUANTITY:     |   |
| NOTES:        | _ |
|               | _ |
|               |   |

#### **DIMENSIONS**

Dimensions: 14"W x 9.50"H x 5.75"E

Product Weight: 3.45 lbs.

Max. Handing Height: 9.5"

Min. Hanging Height: 9.5"

Backplate: 5"W x 5"H x 0.75"E

Junction: Ctr/Top: 2.50"; Ctr/Btm: 7"

### **GLASS DESCRIPTION**

Diamond Embossed Glass Glass Dimensions: 4"W X 6"H