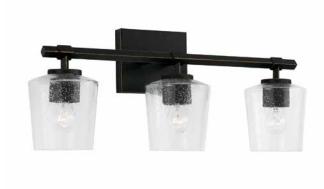

#### OGDEN 3 LIGHT VANITY Brushed Black Iron

UPC: 841740164702

Available Finishes: Brushed Black Iron (IH)

#### DIMENSIONS

Dimensions: 23.50"W x 9.50"H x 7"E Product Weight: 5.25 lbs. Max. Handing Height: 9.5" Min. Hanging Height: 9.5" Backplate: 6"W x 5"H x 1"E Junction: Ctr/Top: 2.50"; Ctr/Btm: 7"

#### LAMPING INFORMATION

Lamping: 3 - 100 Watt E26 Medium No. of Sockets: 3 Max. Wattage Per Bulb: 100 Dimmable: Yes Bulb(s) Included: No Recommended Bulb(s): A15 UL Rating: UL listed. Rated for Damp locations.

## **GLASS DESCRIPTION**

Clear Seeded Glass Glass Dimensions: 5"W X 5.75"H

JOB/LOCATION: \_\_\_\_\_

QUANTITY:

NOTES: \_\_\_\_\_

5359 Rafe Banks Drive, Flowery Branch, GA, 30542 TF: 800.323.3257 | P: 770.965.7238 | F: 770.965.7254 | W: capitallightingfixture.com