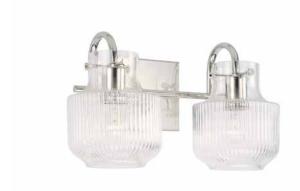

# 145121PN

# NYLA 2 LIGHT VANITY

Polished Nickel

UPC: 841740164887

Available Finishes: Aged Brass (AD), Matte Black (MB), Polished

Nickel (PN)

| JOB/LOCATION: |   |
|---------------|---|
| QUANTITY:     |   |
| NOTES:        |   |
|               | _ |
|               |   |

## **DIMENSIONS**

Dimensions: 15"W x 9"H x 8"E Product Weight: 5.75 lbs. Max. Handing Height: 9" Min. Hanging Height: 9" Backplate: 5"W x 5"H x 1"E

Junction: Ctr/Top: 3.75"; Ctr/Btm: 5.25"

## **GLASS DESCRIPTION**

Clear Fluted Glass

Glass Dimensions: 3.5"W X 7.25"H