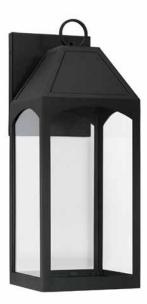

#### BURTON 1 LIGHT OUTDOOR WALL LANTERN Black

UPC: 841740165839

Available Finishes: Black (BK)

#### DIMENSIONS

Dimensions: 7.75"W x 20.50"H x 9.75"E Product Weight: 7 lbs. Max. Handing Height: 20.5" Min. Hanging Height: 20.5" Backplate: 6.75"W x 8.25"H x 1"E Junction: Ctr/Top: 4.50"; Ctr/Btm: 16"

## **GLASS DESCRIPTION**

Clear Glass Glass Dimensions: 7"W X 13.5"H

JOB/LOCATION: \_\_\_\_\_

QUANTITY:

NOTES: \_\_\_\_\_

5359 Rafe Banks Drive, Flowery Branch, GA, 30542 TF: 800.323.3257 | P: 770.965.7238 | F: 770.965.7254 | W: capitallightingfixture.com