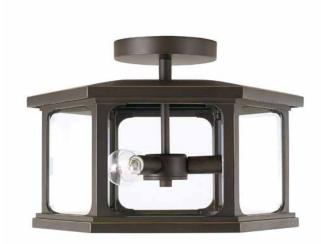

# 946632OZ

# WALTON 3 LIGHT OUTDOOR SEMI-FLUSH Oiled Bronze

UPC: 841740166324

Available Finishes: Black (BK), Oiled Bronze (OZ)

#### DIMENSIONS

Dimensions: 16"W x 10.50"H Product Weight: 12 lbs. Max. Handing Height: 10.5" Min. Hanging Height: 10.5" Canopy: 6"W x 1"H

### **GLASS DESCRIPTION**

Clear Glass Glass Dimensions: 13.75"W X 12"H

JOB/LOCATION: \_\_\_\_\_

QUANTITY: \_\_\_\_\_

NOTES: \_\_\_\_\_

5359 Rafe Banks Drive, Flowery Branch, GA, 30542 TF: 800.323.3257 | P: 770.965.7238 | F: 770.965.7254 | W: capitallightingfixture.com