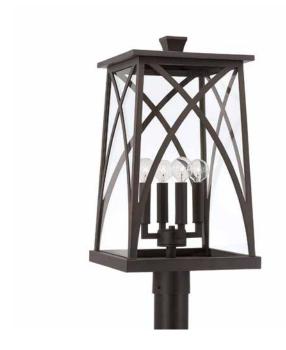

## 946543OZ

# MARSHALL 4 LIGHT OUTDOOR POST LANTERN

Oiled Bronze

UPC: 841740166201

Available Finishes: Black (BK), Oiled Bronze (OZ)

| JOB/LOCATION: |  |
|---------------|--|
| QUANTITY:     |  |
| NOTES:        |  |
|               |  |
|               |  |

#### **DIMENSIONS**

Dimensions: 11.75"W x 22.25"H Product Weight: 13.5 lbs. Max. Handing Height: 22.25" Min. Hanging Height: 22.25"

#### LAMPING INFORMATION

Lamping: 4 - 60 Watt E12 Candelabra

No. of Sockets: 4

Max. Wattage Per Bulb: 60

Dimmable: Yes Bulb(s) Included: No

Recommended Bulb(s): G16

UL Rating: UL listed. Rated for Wet locations.

### **GLASS DESCRIPTION**

Clear Glass

Glass Dimensions: 10.5"W X 16.75"H

ADDITIONAL INFORMATION Fits 3 Post (sold separately)