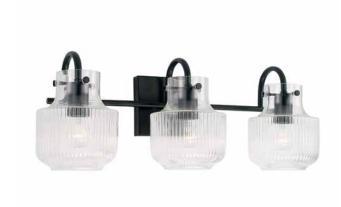

## NYLA 3 LIGHT VANITY

Matte Black

UPC: 841740164832

Available Finishes: Aged Brass (AD), Matte Black (MB), Polished

Nickel (PN)

| JOB/LOCATION: |  |
|---------------|--|
| QUANTITY:     |  |
| NOTES:        |  |
|               |  |
|               |  |

#### **DIMENSIONS**

Dimensions: 24.25"W x 9"H x 8"E

Product Weight: 7.75 lbs. Max. Handing Height: 9" Min. Hanging Height: 9" Backplate: 5"W x 5"H x 1"E

Junction: Ctr/Top: 3.75"; Ctr/Btm: 5.25"

### **GLASS DESCRIPTION**

Clear Fluted Glass

Glass Dimensions: 3.5"W X 7.25"H