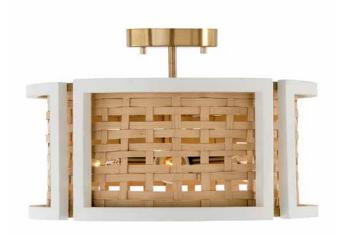

## LOLA 4 LIGHT SEMI-FLUSH

Flat White and Matte Brass

UPC: 841740163781

Available Finishes: Flat White and Matte Brass (WM)

#### DIMENSIONS

Dimensions: 16"W x 11.25"H Product Weight: 8.25 lbs. Max. Handing Height: 137.25" Min. Hanging Height: 11.25" Wire/Chain: 120" Chain; 180" Wire Canopy: 5"W x 1"H

#### ADDITIONAL INFORMATION

Handcrafted of Mango Wood and Rattan Convertible Dual Mount Variation Will Occur

JOB/LOCATION: \_\_\_\_\_

QUANTITY: \_\_\_\_\_

NOTES: \_\_\_\_\_

5359 Rafe Banks Drive, Flowery Branch, GA, 30542 TF: 800.323.3257 | P: 770.965.7238 | F: 770.965.7254 | W: capitallightingfixture.com