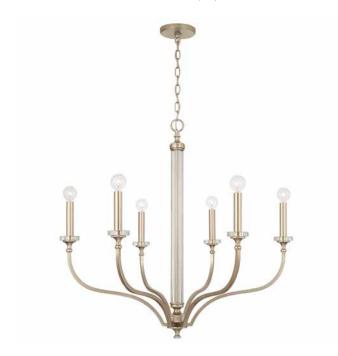

# 444861BS

# BREIGH 6 LIGHT CHANDELIER

Brushed Champagne

UPC: 841740164603

Available Finishes: Brushed Silver (BS)

| JOB/LOCATION: |
|---------------|
| QUANTITY:     |
| NOTES:        |
|               |
|               |

## **DIMENSIONS**

Dimensions: 32"W x 30.50"H Product Weight: 9.25 lbs. Max. Handing Height: 156.5" Min. Hanging Height: 30.5"

Wire/Chain: 120" Chain; 180" Wire

Canopy: 5"W x 0.75"H

### LAMPING INFORMATION

Lamping: 6 - 60 Watt E12 Candelabra

No. of Sockets: 6

Max. Wattage Per Bulb: 60

Dimmable: Yes Bulb(s) Included: No

Recommended Bulb(s): G16

UL Rating: UL listed. Rated for Dry locations.