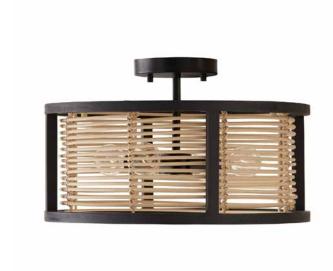

# 244041FK

# RICO 4 LIGHT SEMI-FLUSH

Flat Black

UPC: 841740163743

Available Finishes: Flat Black (FK)

| JOB/LOCATION: |  |
|---------------|--|
| QUANTITY:     |  |
| NOTES:        |  |
|               |  |
|               |  |

## **DIMENSIONS**

Dimensions: 16"W x 10.50"H

Product Weight: 6.5 lbs.

Max. Handing Height: 136.5"

Min. Hanging Height: 10.5"

Wire/Chain: 120" Chain; 180" Wire

Canopy: 5"W x 1"H

#### ADDITIONAL INFORMATION

Handcrafted of Mango Wood and Rattan

Convertible Dual Mount Variation Will Occur