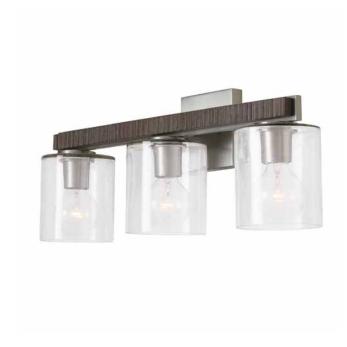

# SAWYER 3 LIGHT VANITY

Carbon Grey and Matte Nickel

UPC: 841740165747

Available Finishes: Carbon Grey & Matte Nickel (CM)

| JOB/LOCATION: |
|---------------|
| QUANTITY:     |
| NOTES:        |
|               |
|               |

## **DIMENSIONS**

Dimensions: 23.75"W x 9.25"H x 6.50"E

Product Weight: 8 lbs.

Max. Handing Height: 9.25"

Min. Hanging Height: 9.25"

Backplate: 5"W x 5"H x 0.75"E

Junction: Ctr/Top: 2.50"; Ctr/Btm: 6.75"

#### LAMPING INFORMATION

Lamping: 3 - 100 Watt E26 Medium

No. of Sockets: 3

Max. Wattage Per Bulb: 100

Dimmable: Yes Bulb(s) Included: No

UL Rating: UL listed. Rated for Damp locations.

#### **GLASS DESCRIPTION**

Clear Seeded Glass

Glass Dimensions: 5"W X 5.75"H

ADDITIONAL INFORMATION Handcrafted of Mango Wood Wire-Brushed Finish

Subtle Variation May Occur