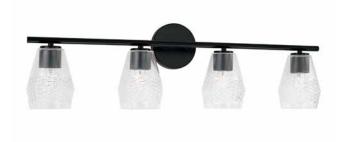

## DENA 4 LIGHT VANITY

Matte Black

UPC: 841740164764

Available Finishes: Aged Brass (AD), Brushed Nickel (BN),

Matte Black (MB)

| JOB/LOCATION: |  |   |
|---------------|--|---|
| QUANTITY:     |  |   |
| NOTES:        |  |   |
|               |  | _ |
|               |  |   |

#### **DIMENSIONS**

Dimensions: 32.50"W x 9.50"H x 5.75"E

Product Weight: 6.25 lbs.

Max. Handing Height: 9.5"

Min. Hanging Height: 9.5"

Backplate: 5"W x 5"H x 0.75"E

Junction: Ctr/Top: 2.50"; Ctr/Btm: 7"

### **GLASS DESCRIPTION**

Diamond Embossed Glass Glass Dimensions: 4"W X 6"H