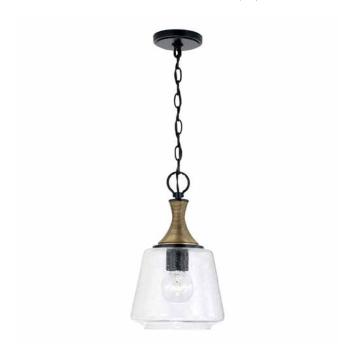

## AMARA 1 LIGHT PENDANT

Matte Black with Brass

UPC: 841740164221

Available Finishes: Matte Black with Brass (KB)

| JOB/LOCATION: |
|---------------|
| QUANTITY:     |
| NOTES:        |
|               |
|               |

#### **DIMENSIONS**

Dimensions: 9"W x 15"H Product Weight: 5 lbs. Max. Handing Height: 141" Min. Hanging Height: 15"

Wire/Chain: 120" Chain; 180" Wire

Canopy: 5"W x 0.75"H

### **GLASS DESCRIPTION**

Clear Seeded Glass

Glass Dimensions: 9"W X 7.5"H