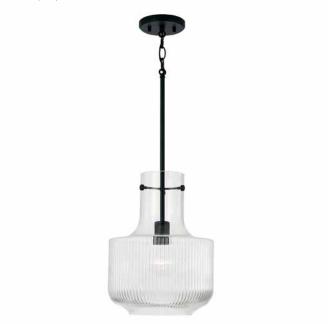

# NYLA 1 LIGHT PENDANT

Matte Black

UPC: 841740164818

Available Finishes: Aged Brass (AD), Matte Black (MB), Polished

Nickel (PN)

| JOB/LOCATION: |  |
|---------------|--|
| QUANTITY:     |  |
| NOTES:        |  |
|               |  |
|               |  |

### **DIMENSIONS**

Dimensions: 11"W x 14.75"H Product Weight: 7.75 lbs. Max. Handing Height: 65" Min. Hanging Height: 14.75"

Rod(s): Rods Included 6"(1),12"(1) & 18"(1)L

Wire/Chain: 12" Chain; 120" Wire

Canopy: 5"W x 0.75"H

# LAMPING INFORMATION

Lamping: 1 - 100 Watt E26 Medium

No. of Sockets: 1

Max. Wattage Per Bulb: 100

Dimmable: Yes Bulb(s) Included: No

Recommended Bulb(s): G25

UL Rating: UL listed. Rated for Dry locations.

### **GLASS DESCRIPTION**

Clear Fluted Glass

Glass Dimensions: 6.5"W X 14.75"H