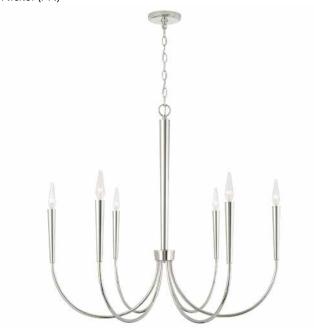

# HOLDEN 6 LIGHT CHANDELIER

Polished Nickel

UPC: 841740164290

Available Finishes: Aged Brass (AD), Matte Black (MB), Polished

Nickel (PN)

| JOB/LOCATION: _ |  |  |
|-----------------|--|--|
| QUANTITY:       |  |  |
| NOTES:          |  |  |
|                 |  |  |
|                 |  |  |

## **DIMENSIONS**

Dimensions: 33"W x 30.75"H

Product Weight: 8 lbs.

Max. Handing Height: 156.75" Min. Hanging Height: 30.75" Wire/Chain: 120" Chain; 180" Wire

Canopy: 5"W x 0.75"H