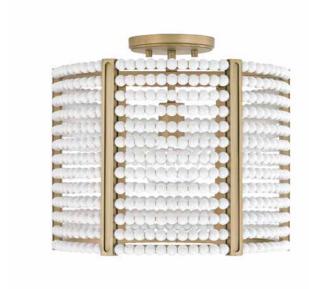

# BRYNN 1 LIGHT SEMI-FLUSH

Aged Brass Painted

UPC: 841740167437

Available Finishes: Aged Brass Painted (AP)

| JOB/LOCATION: |  |
|---------------|--|
| QUANTITY:     |  |
| NOTES:        |  |
|               |  |

## **DIMENSIONS**

Dimensions: 14.25"W x 14.25"H Product Weight: 13.25 lbs. Max. Handing Height: 140.25" Min. Hanging Height: 14.25" Wire/Chain: 120" Chain; 180" Wire

Canopy: 5"W x 0.75"H

### SHIPPING INFORMATION

Carton Dimensions: 17.25"W x 14.25"H x

17.25"L

Carton Weight: 18.75 lbs.

Shipping Method: Standard Ground

ADDITIONAL INFORMATION

Painted Wooden Beads Convertible Dual Mount