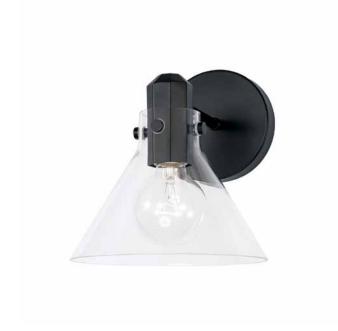

# GREER 1 LIGHT SCONCE

Matte Black

UPC: 841740164108

Available Finishes: Aged Brass (AD), Matte Black (MB)

| JOB/LOCATION: |  |
|---------------|--|
| QUANTITY:     |  |
| NOTES:        |  |
|               |  |
|               |  |

# **DIMENSIONS**

Dimensions: 8"W x 9"H x 10"E

Product Weight: 2 lbs.

Max. Handing Height: 9"

Min. Hanging Height: 9"

Backplate: 5"W x 5"H x 1"E

Junction: Ctr/Top: 2.50"; Ctr/Btm: 6.50"

#### LAMPING INFORMATION

Lamping: 1 - 100 Watt E26 Medium

No. of Sockets: 1

Max. Wattage Per Bulb: 100

Dimmable: Yes Bulb(s) Included: No

Recommended Bulb(s): G25

UL Rating: UL listed. Rated for Damp locations.

# **GLASS DESCRIPTION**

Clear Glass

Glass Dimensions: 8"W X 6"H