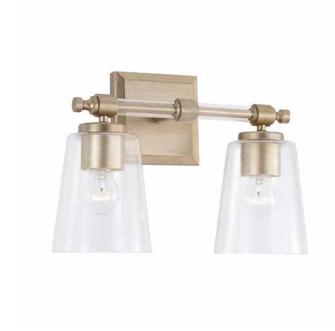

# BREIGH 2 LIGHT VANITY

Brushed Champagne

UPC: 841740164641

Available Finishes: Brushed Silver (BS)

| JOB/LOCATION: |  |
|---------------|--|
| QUANTITY:     |  |
| NOTES:        |  |
|               |  |
|               |  |

#### **DIMENSIONS**

Dimensions: 14"W x 9.75"H x 7"E

Product Weight: 4.5 lbs.

Max. Handing Height: 9.75"

Min. Hanging Height: 9.75"

Backplate: 5"W x 5"H x 1"E

Junction: Ctr/Top: 2.75"; Ctr/Btm: 7"

### **GLASS DESCRIPTION**

Clear Glass

Glass Dimensions: 5"W X 6.25"H

ADDITIONAL INFORMATION

Acrylic Rod Accent