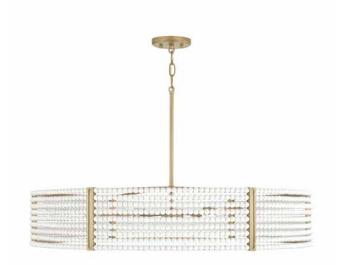

# 447161AP

# BRYNN 6 LIGHT CHANDELIER

Aged Brass Painted

UPC: 841740167444

Available Finishes: Aged Brass Painted (AP)

#### DIMENSIONS

Dimensions: 35.25"W x 7"H Product Weight: 18.75 lbs. Max. Handing Height: 57.75" Min. Hanging Height: 7" Rod(s): Rods Included 6"(1),12"(1) & 18"(1)L Wire/Chain: 12" Chain; 120" Wire Canopy: 5"W x 0.75"H