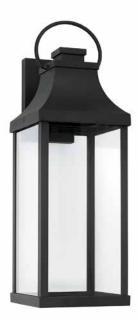

# 946431BK-GL

#### BRADFORD 1 LIGHT OUTDOOR WALL LANTERN Black

UPC: 841740165952

Available Finishes: Black (BK), Oiled Bronze (OZ)

#### DIMENSIONS

Dimensions: 8"W x 24"H x 9.75"E Product Weight: 8 lbs. Max. Handing Height: 24" Min. Hanging Height: 24" Backplate: 4.75"W x 7.50"H x 1"E Junction: Ctr/Top: 6"; Ctr/Btm: 18"

## **GLASS DESCRIPTION**

Clear Glass Glass Dimensions: 6.75"W X 14.75"H

JOB/LOCATION: \_\_\_\_\_

QUANTITY:

NOTES: \_\_\_\_\_

5359 Rafe Banks Drive, Flowery Branch, GA, 30542 TF: 800.323.3257 | P: 770.965.7238 | F: 770.965.7254 | W: capitallightingfixture.com