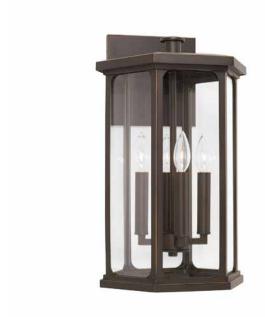

# 946641OZ

# WALTON 4 LIGHT OUTDOOR WALL LANTERN

Oiled Bronze

UPC: 841740166287

Available Finishes: Black (BK), Oiled Bronze (OZ)

| JOB/LOCATION: |  |
|---------------|--|
| QUANTITY:     |  |
| NOTES:        |  |
|               |  |
|               |  |

## **DIMENSIONS**

Dimensions: 12"W x 20"H x 11.50"E

Product Weight: 10 lbs. Max. Handing Height: 20" Min. Hanging Height: 20"

Backplate: 7.50"W x 7.50"H x 0.75"E Junction: Ctr/Top: 3.75"; Ctr/Btm: 16.25"

#### LAMPING INFORMATION

Lamping: 4 - 60 Watt E12 Candelabra

No. of Sockets: 4

Max. Wattage Per Bulb: 60

Dimmable: Yes Bulb(s) Included: No

Recommended Bulb(s): B10

UL Rating: UL listed. Rated for Wet locations.

## **GLASS DESCRIPTION**

Clear Glass

Glass Dimensions: 4.5"W X 16.25"H