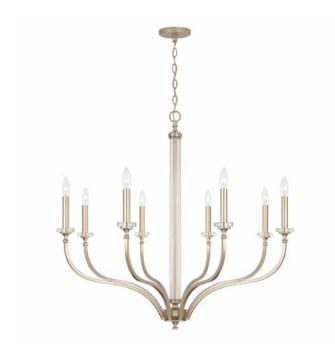

# 444881BS

# BREIGH 8 LIGHT CHANDELIER

Brushed Champagne

UPC: 841740164610

Available Finishes: Brushed Silver (BS)

| JOB/LOCATION: |  |
|---------------|--|
| QUANTITY:     |  |
| NOTES:        |  |
|               |  |
|               |  |

## **DIMENSIONS**

Dimensions: 38"W x 35"H Product Weight: 21 lbs. Max. Handing Height: 161" Min. Hanging Height: 35"

Wire/Chain: 120" Chain; 180" Wire

Canopy: 5"W x 0.75"H

### LAMPING INFORMATION

Lamping: 8 - 60 Watt E12 Candelabra

No. of Sockets: 8

Max. Wattage Per Bulb: 60

Dimmable: Yes Bulb(s) Included: No

Recommended Bulb(s): B10

UL Rating: UL listed. Rated for Dry locations.