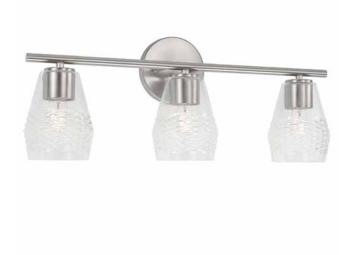

### DENA 3 LIGHT VANITY Brushed Nickel

UPC: 841740164542

Available Finishes: Aged Brass (AD), Brushed Nickel (BN), Matte Black (MB)

#### DIMENSIONS

Dimensions: 23.25"W x 9.50"H x 5.75"E Product Weight: 5 lbs. Max. Handing Height: 9.5" Min. Hanging Height: 9.5" Backplate: 5"W x 5"H x 0.75"E Junction: Ctr/Top: 2.50"; Ctr/Btm: 7"

# **GLASS DESCRIPTION**

Diamond Embossed Glass Glass Dimensions: 4"W X 6"H

JOB/LOCATION: \_\_\_\_\_

QUANTITY:

NOTES: \_\_\_\_\_

5359 Rafe Banks Drive, Flowery Branch, GA, 30542 TF: 800.323.3257 | P: 770.965.7238 | F: 770.965.7254 | W: capitallightingfixture.com