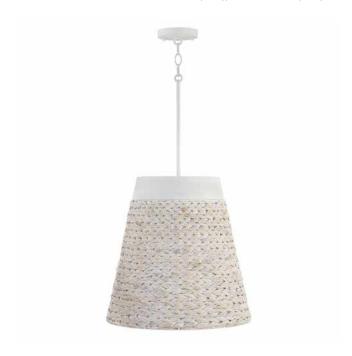

# TALLULAH 4 LIGHT PENDANT

Chalk Wash

UPC: 841740163705

Available Finishes: Charcoal Wash (CW), Chalk Wash (HW)

| JOB/LOCATION: |  |
|---------------|--|
| QUANTITY:     |  |
| NOTES:        |  |
|               |  |
|               |  |

## **DIMENSIONS**

Dimensions: 18"W x 18"H Product Weight: 11.5 lbs. Max. Handing Height: 70.5" Min. Hanging Height: 18"

Rod(s): Rods Included 6"(1),12"(1) & 18"(1)L

Wire/Chain: 12" Chain; 120" Wire

Canopy: 5"W x 1"H

## ADDITIONAL INFORMATION

Handcrafted of Mango Wood and Water

Hyacinth

Hand-Applied Finish

Natural Variation Will Occur