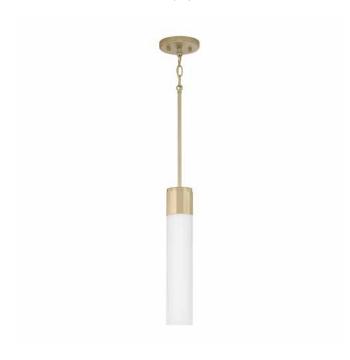

# SUTTON 1 LIGHT PENDANT

Soft Gold

UPC: 841740166577

Available Finishes: Soft Gold (SF)

| JOB/LOCATION: |
|---------------|
| QUANTITY:     |
| NOTES:        |
|               |
|               |

#### **DIMENSIONS**

Dimensions: 3.25"W x 16.50"H Product Weight: 4.5 lbs. Max. Handing Height: 67.25" Min. Hanging Height: 16.5"

Rod(s): Rods Included 6"(1),12"(1) & 18"(1)L

Wire/Chain: 12" Chain; 120" Wire

Canopy: 5"W x 0.75"H

#### **GLASS DESCRIPTION**

Soft White Glass

Glass Dimensions: 3"W X 14"H