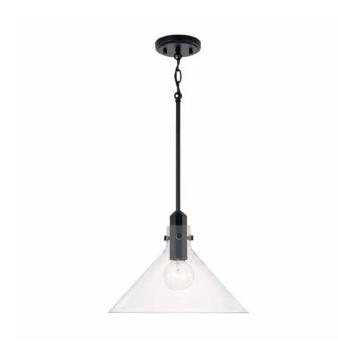

# GREER 1 LIGHT PENDANT

Matte Black

UPC: 841740164023

Available Finishes: Aged Brass (AD), Matte Black (MB)

| JOB/LOCATION: _ |  |
|-----------------|--|
| QUANTITY:       |  |
| NOTES:          |  |
|                 |  |
|                 |  |

### **DIMENSIONS**

Dimensions: 14"W x 10.25"H

Product Weight: 5 lbs.

Max. Handing Height: 61"

Min. Hanging Height: 10.25"

Rod(s): Special non standard rod kits Wire/Chain: 12" Chain; 120" Wire

Canopy: 5"W x 0.75"H

### **GLASS DESCRIPTION**

Clear Glass

Glass Dimensions: 14"W X 8.75"H