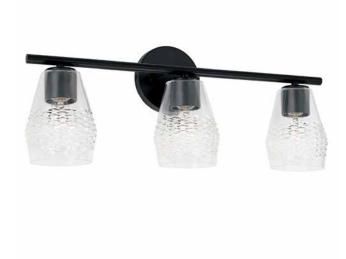

# DENA 3 LIGHT VANITY

Matte Black

UPC: 841740164757

Available Finishes: Aged Brass (AD), Brushed Nickel (BN),

Matte Black (MB)

| JOB/LOCATION: |
|---------------|
| QUANTITY:     |
| NOTES:        |
|               |
|               |

#### **DIMENSIONS**

Dimensions: 23.25"W x 9.50"H x 5.75"E

Product Weight: 5 lbs.

Max. Handing Height: 9.5"

Min. Hanging Height: 9.5"

Backplate: 5"W x 5"H x 0.75"E

Junction: Ctr/Top: 2.50"; Ctr/Btm: 7"

### **GLASS DESCRIPTION**

Diamond Embossed Glass Glass Dimensions: 4"W X 6"H