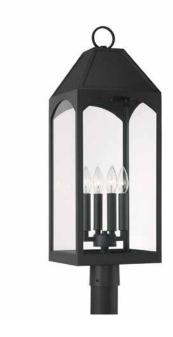

# 946343BK

### BURTON 4 LIGHT OUTDOOR POST LANTERN Black

UPC: 841740165914

Available Finishes: Black (BK)

#### DIMENSIONS

Dimensions: 9.75"W x 28.75"H Product Weight: 11 lbs. Max. Handing Height: 28.75" Min. Hanging Height: 28.75"

#### **GLASS DESCRIPTION**

Clear Glass Glass Dimensions: 9"W X 17.25"H

ADDITIONAL INFORMATION Fits 3 Post (sold separately)

QUANTITY:

NOTES: \_\_\_\_\_

5359 Rafe Banks Drive, Flowery Branch, GA, 30542 TF: 800.323.3257 | P: 770.965.7238 | F: 770.965.7254 | W: capitallightingfixture.com