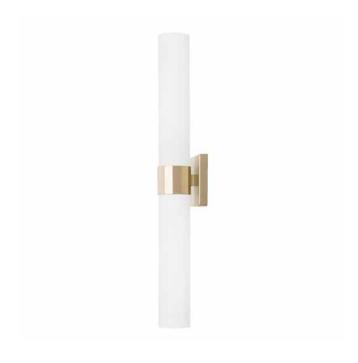

# SUTTON 2 LIGHT SCONCE

Soft Gold

UPC: 841740166522

Available Finishes: Soft Gold (SF)

| JOB/LOCATION: |
|---------------|
| QUANTITY:     |
| NOTES:        |
|               |
|               |

#### **DIMENSIONS**

Dimensions: 5"W x 29"H x 4.50"E

Product Weight: 4.5 lbs.

Max. Handing Height: 29"

Min. Hanging Height: 29"

Backplate: 5"W x 5"H x 0.75"E

Junction: Ctr/Top: 14.50"; Ctr/Btm: 14.50"

### **GLASS DESCRIPTION**

Soft White Glass

Glass Dimensions: 3"W X 14"H

ADDITIONAL INFORMATION

Vertical or Horizontal Orientation