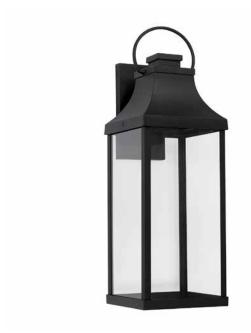

# 946441BK-GL

# BRADFORD 1 LIGHT OUTDOOR WALL LANTERN

Black

UPC: 841740166119

Available Finishes: Black (BK), Oiled Bronze (OZ)

| JOB/LOCATION: |  |
|---------------|--|
| QUANTITY:     |  |
| NOTES:        |  |
|               |  |
|               |  |

# **DIMENSIONS**

Dimensions: 9"W x 27"H x 10.50"E

Product Weight: 10 lbs.

Max. Handing Height: 27"

Min. Hanging Height: 27"

Backplate: 5"W x 9.75"H x 1"E

Junction: Ctr/Top: 5.50"; Ctr/Btm: 21.50"