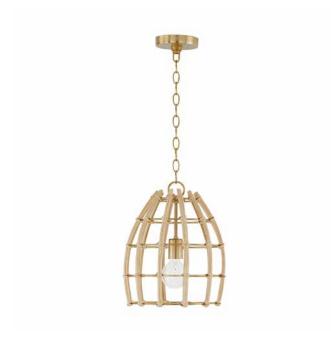

### 344111MA

## WREN 1 LIGHT PENDANT

Matte Brass

UPC: 841740163859

Available Finishes: MA

#### **DIMENSIONS**

Dimensions: 12"W x 14.50"H

Product Weight: 5.5 lbs.

Max. Handing Height: 140.5"

Min. Hanging Height: 14.5"

Wire/Chain: 120" Chain; 180" Wire

Canopy: 5"W x 1"H