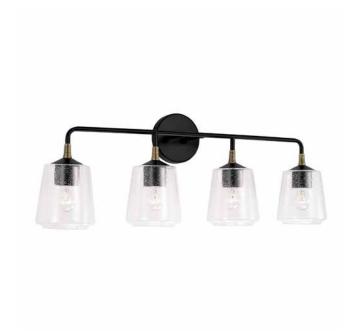

# AMARA 4 LIGHT VANITY

Matte Black with Brass

UPC: 841740164252

Available Finishes: Matte Black with Brass (KB)

| JOB/LOCATION: |
|---------------|
| QUANTITY:     |
| NOTES:        |
|               |
|               |

## **DIMENSIONS**

Dimensions: 31.50"W x 11.50"H x 7"E

Product Weight: 5.5 lbs. Max. Handing Height: 11.5" Min. Hanging Height: 11.5" Backplate: 5"W x 5"H x 1"E

Junction: Ctr/Top: 2.50"; Ctr/Btm: 9"

#### LAMPING INFORMATION

Lamping: 4 - 100 Watt E26 Medium

No. of Sockets: 4

Max. Wattage Per Bulb: 100

Dimmable: Yes Bulb(s) Included: No

Recommended Bulb(s): A15

UL Rating: UL listed. Rated for Damp locations.

## **GLASS DESCRIPTION**

Clear Seeded Glass

Glass Dimensions: 5.25"W X 5.75"H