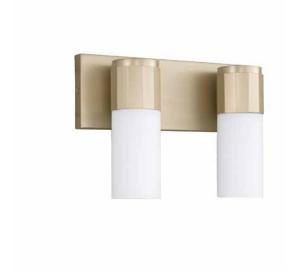

# SUTTON 2 LIGHT VANITY

Soft Gold

UPC: 841740166539

Available Finishes: Soft Gold (SF)

| JOB/LOCATION: |  |
|---------------|--|
| QUANTITY:     |  |
| NOTES:        |  |
|               |  |
|               |  |

#### **DIMENSIONS**

Dimensions: 14.50"W x 9.75"H x 4.50"E

Product Weight: 4.75 lbs. Max. Handing Height: 9.75" Min. Hanging Height: 9.75"

Backplate: 14.50"W x 5"H x 0.75"E Junction: Ctr/Top: 2.50"; Ctr/Btm: 7.25"

### **GLASS DESCRIPTION**

Soft White Glass

Glass Dimensions: 3"W X 6.5"H