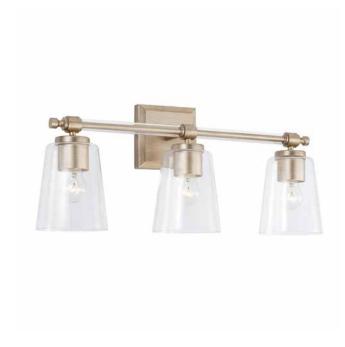

# BREIGH 3 LIGHT VANITY

Brushed Champagne

UPC: 841740164658

Available Finishes: Brushed Silver (BS)

| JOB/LOCATION: |
|---------------|
| QUANTITY:     |
| NOTES:        |
|               |
|               |

#### **DIMENSIONS**

Dimensions: 23"W x 9.75"H x 7"E

Product Weight: 5.5 lbs. Max. Handing Height: 9.75" Min. Hanging Height: 9.75" Backplate: 5"W x 5"H x 1"E

Junction: Ctr/Top: 2.75"; Ctr/Btm: 7"

#### LAMPING INFORMATION

Lamping: 3 - 100 Watt E26 Medium

No. of Sockets: 3

Max. Wattage Per Bulb: 100

Dimmable: Yes Bulb(s) Included: No

Recommended Bulb(s): A15

UL Rating: UL listed. Rated for Damp locations.

### **GLASS DESCRIPTION**

Clear Glass

Glass Dimensions: 5"W X 6.25"H

ADDITIONAL INFORMATION

Acrylic Rod Accents