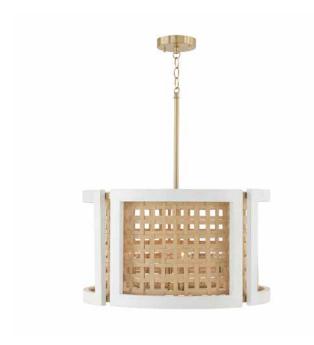

# 344341WM

## LOLA 4 LIGHT PENDANT

Flat White and Matte Brass

UPC: 841740163767

Available Finishes: Flat White and Matte Brass (WM)

| JOB/LOCATION: |
|---------------|
| QUANTITY:     |
| NOTES:        |
|               |
|               |

#### **DIMENSIONS**

Dimensions: 24"W x 14"H Product Weight: 17.5 lbs. Max. Handing Height: 66" Min. Hanging Height: 14"

Rod(s): Rods Included 6"(1),12"(1) & 18"(1)L

Wire/Chain: 12" Chain; 120" Wire

Canopy: 5"W x 1"H